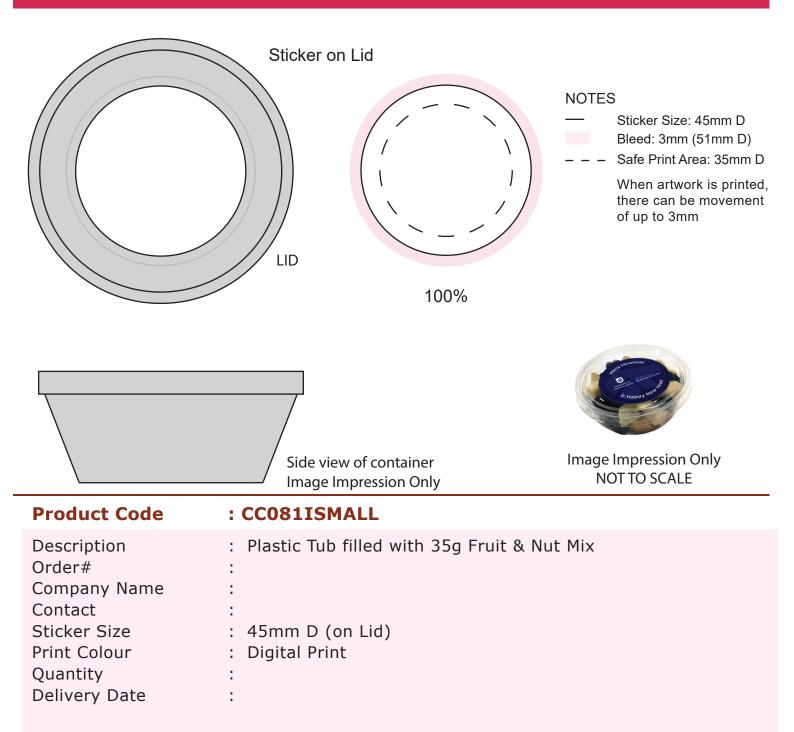

## ART APPROVAL

All colours used in this document are indicative only and they may vary across a variety of printing techniques and confectionery

Please note: Stickers are printed digitally, please provide PMS colours if a close match is crucial and please inform us of this when ordering. If PMS colours are not provided we will print directly from the file and resulting print will be taken as correct. Not all PMS colours can be matched. **Exact PMS colour match is NOT guaranteed.** It is highly recommended that editable linework is provided, without this we cannot be held responsible for colour discrepancies